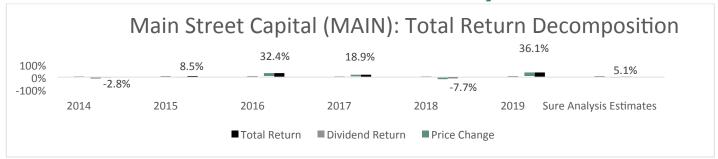

#### **Total Return Breakdown by Year**

Click here to rate and review this research report. Your feedback is important to us.

#### **Final Thoughts & Recommendation**

Main Street has put together a solid record in the last decade. The company's model is unusual for common equity, but typical of a pass-through entity – paying out all of earnings and funding growth by issuing shares. This leads to two distinct items: an above average dividend yield and an ever-increasing share count. We estimate total returns of 5.1% moving forward, consisting primarily of the dividend. We rate shares as a hold at the current price, noting the gloomy economic outlook and a likely dividend reduction if the crisis persists.